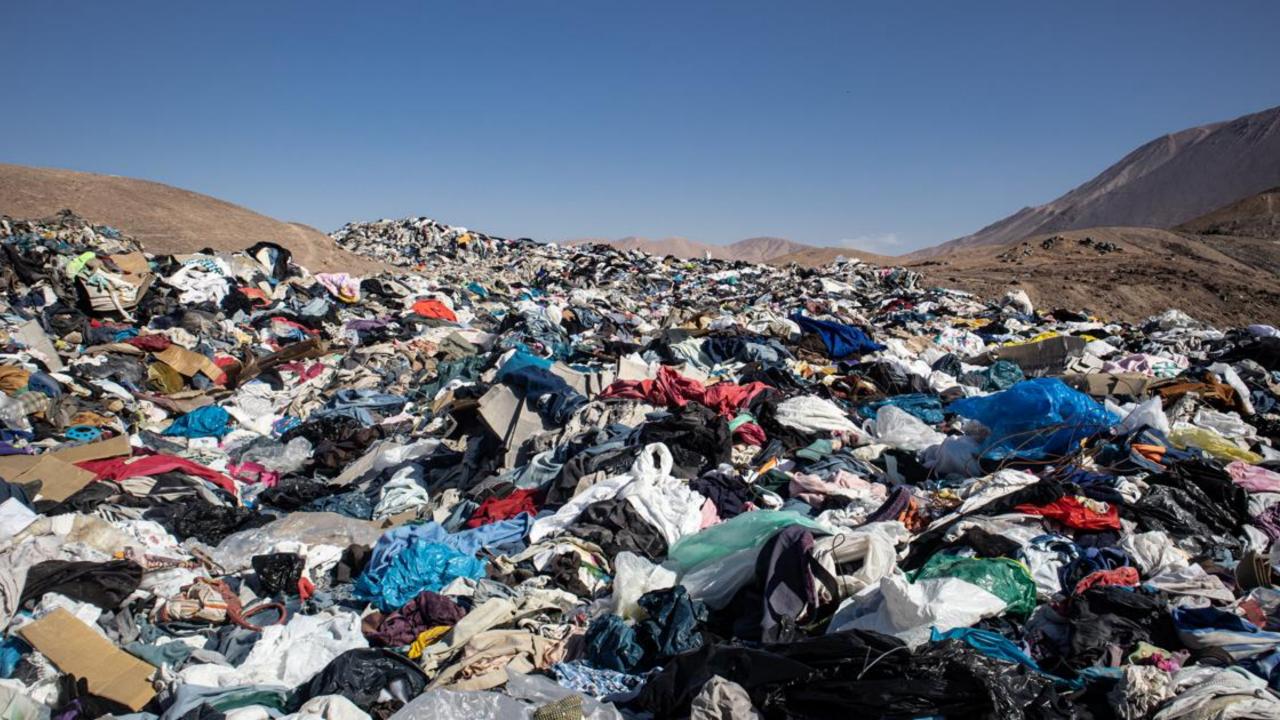

#### **REDUCE CONSUMPTION AND STILL MAKE MONEY?**

HOW?

## MAKE PEOPLE LOVE THEIR PRODUCTS FOR A LONG TIME

HOW?

- 1. REVERSED BUSINESS MODEL
- 2. REVERSED PRODUCTS AND SERVICES
- 3. REVERSED PSYCHOLOLGY AND COMMUNICATION