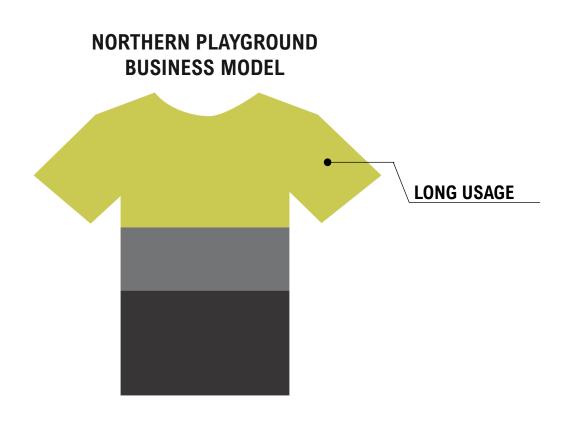

## MAKE PEOPLE LOVE THEIR PRODUCTS FOR A LONG TIME

HOW?

- 1. REVERSED BUSINESS MODEL
- 2. REVERSED PRODUCTS AND SERVICES
- 3. REVERSED PSYCHOLOLGY AND COMMUNICATION

#### 1. REVERSED BUSINESS MODEL